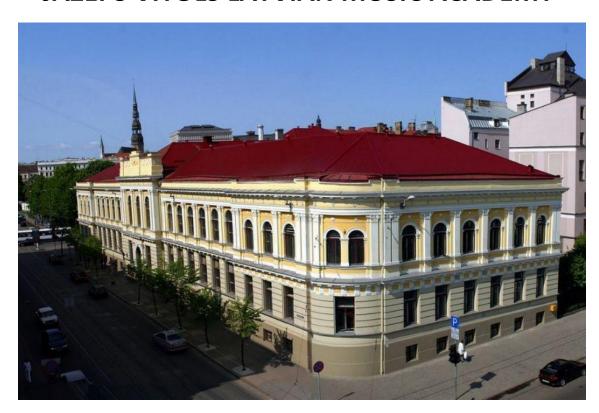

a projector 20 000 lumens
- Projection screen 6.25x10 m
- Lectern for speakers
- Whiteboard + paper + markers
- WI-FI
- Air conditioning
- Catering
- Free parking 180 parking places

#### **CIVITA NOVA 6**



Offering a wonderful sight of Liepāja cityscape, the open-plan *Civita Nova* 6th floor space is suitable for different purposes - cultural as well as social events. The space can also accommodate small workshops, dance recitals and rehearsals.

#### **Technical parameters:**

Number of seats - 120 Floor area - 270 m<sup>2</sup> Ceiling height at the lowest point - 5.50 m

## In addition, we offer following services and equipment:

- Additional lightning and sound systems
- Additional multi-media projector
- Additional projection screen
- WI-FI

## JĀZEPS VĪTOLS LATVIAN MUSIC ACADEMY



Krišjāņa Barona iela 1, Rīga, LV1050

## **GREAT HALL**



Number of seats -280

**Technical parameters:** 

Floor area - 379 m², including stage area - 115 m² Ceiling height - 7,2 m, stage area - 6,2 m

## In addition, we offer following services and equipment

- Air conditioning
- Two grand pianos "Steinway"
- Projector
- Two speakers
- Screen

## **ORGAN HALL**







Number of seats – 90

## **Technical parameters:**

Floor area – 157 m<sup>2</sup> Ceiling height – 4,4 m

## In addition, we offer following services and equipment

- Organ
- Grand piano
- Projector
- Speakers
- Screen

## **NEW CHAMBER HALL**





## Number of seats – 75

## **Technical parameters:**

Floor area – 89,3 m<sup>2</sup> Ceiling height – 3,3 m

## In addition, we offer following services and equipment

Gran