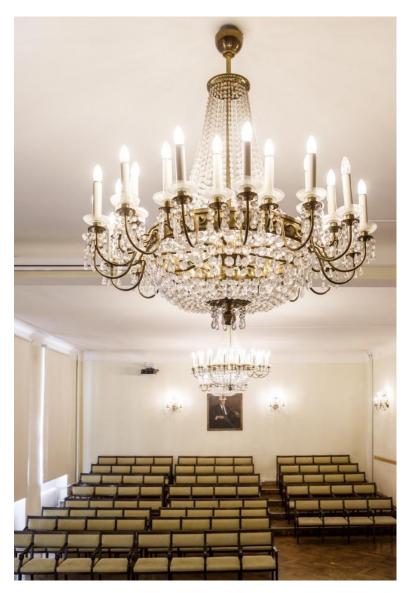

## **ORGAN HALL**

Number of seats – 90

## **Technical parameters:**

Floor area – 157 m<sup>2</sup> Ceiling height – 4,4 m

## In addition, we offer following services and equipment

- Organ
- Grand piano
- Projector
- Speakers
- Screen