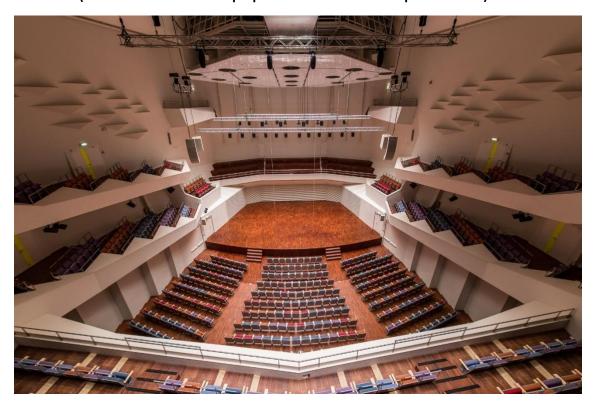

# Liepāja Concert Hall "Great Amber"

Liepāja, Radio iela 8, LV3401

Great Hall (not available due to the preparations for Boulez 100 performance)

The heart of the concert hall is the Great Hall whose exceptional acoustics and multifunctionality makes it perfect for high artistic quality acoustic and symphonic music concerts, choir, and opera performances, as well as amplified events - jazz, contemporary and popular music concerts, dance performances, and other cultural events. It is also suitable for commercial events, congresses, conferences, and other large-scale events.

#### 1. Number of seats with the small stage: 972

Small stage – 160,2 m2 Main seating area – 520 seats 1st balcony – 303 seats 2nd balcony – 149 seats

#### 2. Number of seats with the large stage: 882

Large stage – 215,5 m2 Main seating area – 430 seats 1st balcony – 303 seats 2nd balcony – 149 seats

#### **Technical parameters:**

Ceiling height -23 mTotal floor area (slanted floor)  $-1170 \text{ m}^2$ Main seating area and stage (even floor)  $-490 \text{ m}^2$ Stage  $-160 \text{ m}^2$ Large stage  $-215 \text{ m}^2$ 