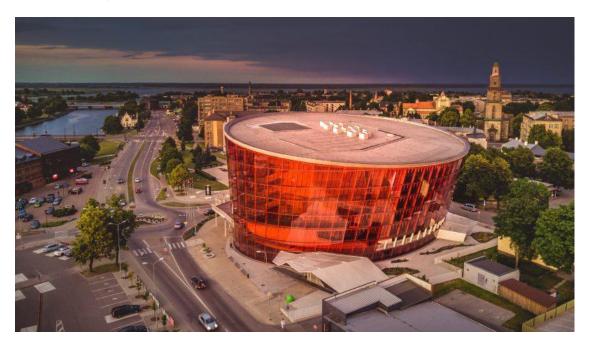

# Liepāja Concert Hall "Great Amber"

Liepāja, Radio iela 8, LV3401

Great Hall (not available due to the preparations for Boulez 100 performance)

The heart of the concert hall is the Great Hall whose exceptional acoustics and multifunctionality makes it perfect for high artistic quality acoustic and symphonic music concerts, choir, and opera performances, as well as amplified events - jazz, contemporary and popular music concerts, dance performances, and other cultural events. It is also suitable for commercial events, congresses, conferences, and other large-scale events.