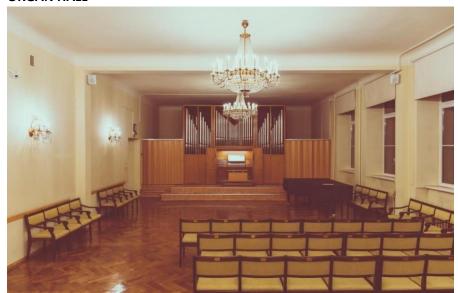

## **ORGAN HALL**

Number of seats – 90

## **Technical parameters:**

Floor area – 157 m<sup>2</sup> Ceiling height – 4,4 m

## In addition, we offer following services and equipment

- Organ
- Grand piano
- Projector
- Speakers
- Screen