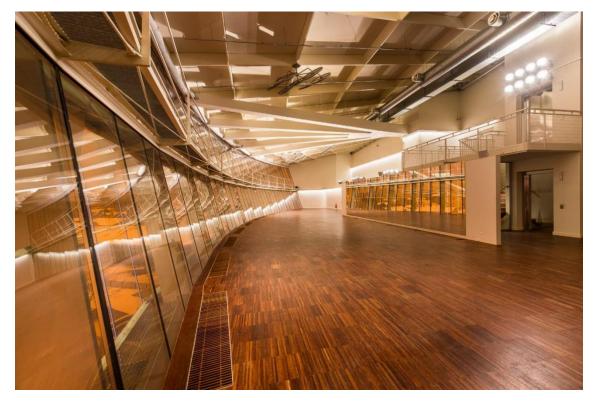

# Liepāja Concert Hall "Great Amber"

Liepāja, Radio iela 8, LV3401

Great Hall (not available due to the preparations for Boulez 100 performance)

The heart of the concert hall is the Great Hall whose exceptional acoustics and multifunctionality makes it perfect for high artistic quality acoustic and symphonic music concerts, choir, and opera performances, as well as amplified events - jazz, contemporary and popular music concerts, dance performances, and other cultural events. It is also suitable for commercial events, congresses, conferences, and other large-scale events.

The hall can be transformed to suit the specific requirements of the event and the planned audience by modifying the stage and seating area arrangement:

#### 1. Number of seats with the small stage: 972

Small stage – 160,2 m2 Main seating area – 520 seats 1st balcony – 303 seats 2nd balcony – 149 seats

#### 2. Number of seats with the large stage: 882

Large stage – 215,5 m2 Main seating area – 430 seats 1st balcony – 303 seats 2nd balcony – 149 seats

#### **Technical parameters:**

Ceiling height -23 mTotal floor area (slanted floor)  $-1170 \text{ m}^2$ Main seating area and stage (even floor)  $-490 \text{ m}^2$ Stage  $-160 \text{ m}^2$ Large stage  $-215 \text{ m}^2$ 