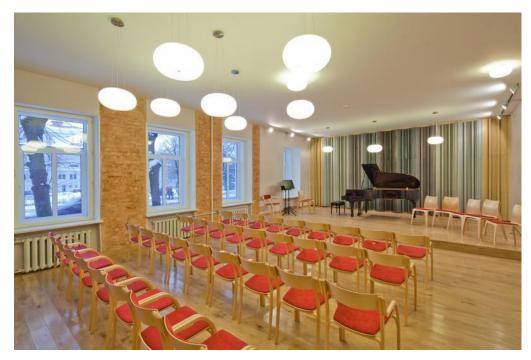

## **NEW CHAMBER HALL**

## Number of seats – 75

## **Technical parameters:**

Floor area – 89,3 m<sup>2</sup> Ceiling height – 3,3 m

## In addition, we offer following services and equipment

Grand piano "Steinway"