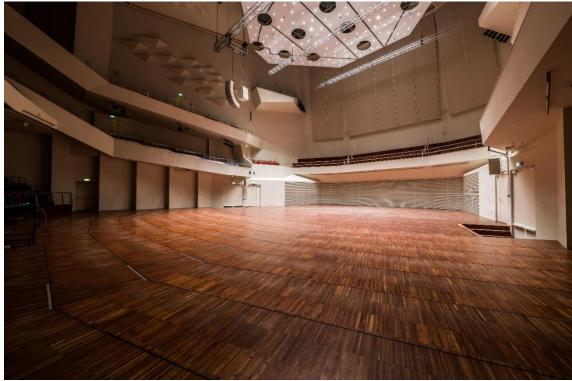

# Liepāja Concert Hall "Great Amber"

Liepāja, Radio iela 8, LV3401

Great Hall (not available due to the preparations for Boulez 100 performance)

The heart of the concert hall is the Great Hall whose exceptional acoustics and multifunctionality makes it perfect for high artistic quality acoustic and symphonic music concerts, choir, and opera performances, as well as amplified events - jazz, contemporary and popular music concerts, dance performances, and other cultural events. It is also suitable for commercial events, congresses, conferences, and other large-scale events.

The hall can be transformed to suit the specific requirements of the event and the planned audience by modifying the stage and seating area arrangement:

#### **Technical parameters:**

Ceiling height -23 mTotal floor area (slanted floor)  $-1170 \text{ m}^2$ Main seating area and stage (even floor)  $-490 \text{ m}^2$ Stage  $-160 \text{ m}^2$ Large stage  $-215 \text{ m}^2$ 