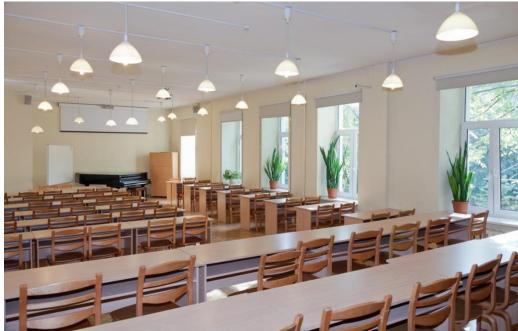

## 231. AUDITORIUM

## Number of seats – 80

## **Technical parameters:**

Floor area – 104 m² Ceiling height – 3,2 m

## In addition, we offer following services and equipment

- Grand piano
- Projector
- Computer
- Two speakers
- White board
- 39 tables