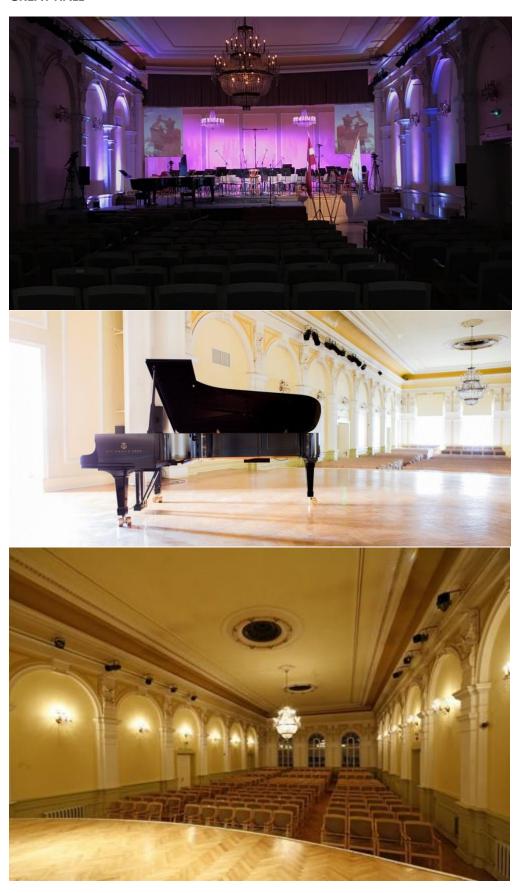

## **GREAT HALL**

Number of seats -280

**Technical parameters:** 

Floor area - 379 m², including stage area - 115 m² Ceiling height - 7,2 m, stage area - 6,2 m

## In addition, we offer following services and equipment

- Air conditioning
- Two grand pianos "Steinway"
- Projector
- Two speakers
- Screen