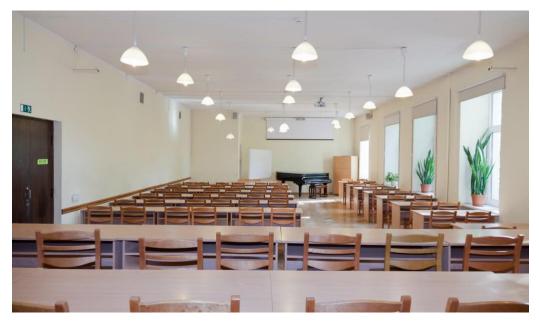

## 231. AUDITORIUM

## Number of seats – 80

## **Technical parameters:**

Floor area – 104 m² Ceiling height – 3,2 m

## In addition, we offer following services and equipment

- Grand piano
- Projector
- Computer
- Two speakers
- White board
- 39 tables