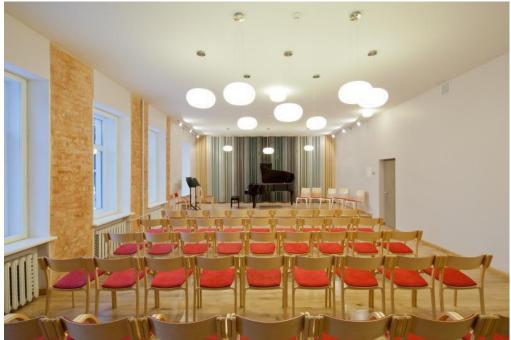

## **NEW CHAMBER HALL**

## Number of seats – 75

## **Technical parameters:**

Floor area – 89,3 m<sup>2</sup> Ceiling height – 3,3 m

## In addition, we offer following services and equipment

Grand piano "Steinway"