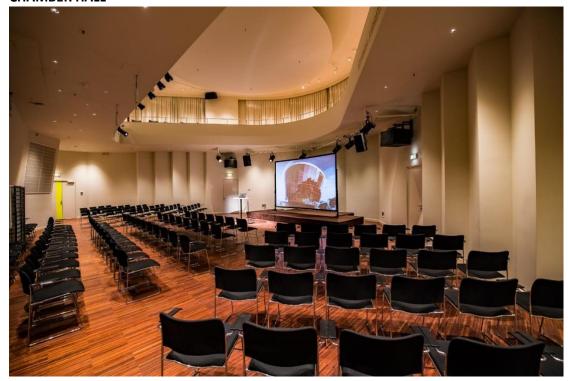

#### **CHAMBER HALL**

The clear acoustics and minimalist interior of the chamber hall makes it particularly suitable for chamber music concerts and other small-scale events. This space is also a good fit for conferences, workshops, and social gatherings.

The space can be organized in a variety of ways – in a U-shape configuration for discussions, as well as banquet, round-table meeting, classroom, reception, and conference arrangement.

The hall has two levels – the main seating area and the balcony. The main seating area can accommodate up to 150 seats, the balcony – up to 30 seats.

Number of seats – 180 Main seating area – 150 seats Balcony – 30 seats

## **Technical parameters:**

Floor area (main seating area)  $- 150 \text{ m}^2$ Floor area (balcony)  $- 100 \text{ m}^2$ Ceiling height - 4 m