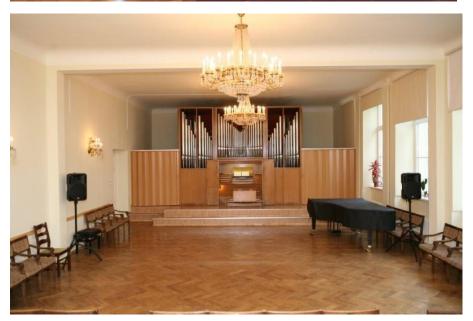

## **ORGAN HALL**

Number of seats – 90

## **Technical parameters:**

Floor area – 157 m<sup>2</sup> Ceiling height – 4,4 m

## In addition, we offer following services and equipment

- Organ
- Grand piano
- Projector
- Speakers
- Screen