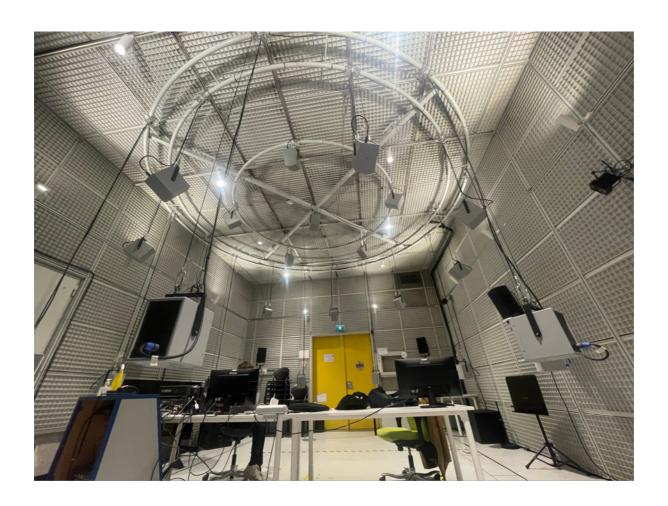

# 2. Audio

Mixing desk: Yamaha QL1 Soundcard: RME Fireface 802

mini-jack 3.5 stereo to XLR allowing to plug a phone or computer into the mixing desk

6 speakers (D&B E8) + 4 Sub (Amadeus ML15) 24 speakers for ambisonic system (Amadeus PMX5)