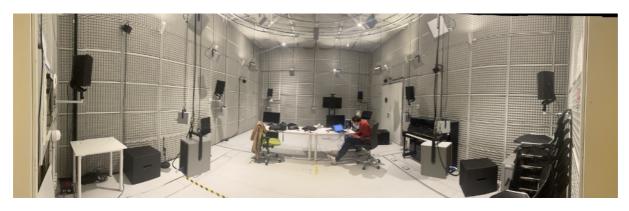

## STUDIO 1 and 2

Studio dimensions: 7.8 m (L) 6 m (1) 4.2 m (h) =  $196.56 \text{ m}_3$ 

Control room in the middle of the studio

Capacity: 13 people

# 2. Audio

Mixing desk: Yamaha QL1 Soundcard: RME Fireface 802

mini-jack 3.5 stereo to XLR allowing to plug a phone or computer into the mixing desk

6 speakers (D&B E8) + 4 Sub (Amadeus ML15) 24 speakers for ambisonic system (Amadeus PMX5)

### 4. Other

2 music stands

2 microphone stands

2 plexiglass sound barrier

2 iiyama video monitors with HDMI 1920p

1 Yamaha straight piano