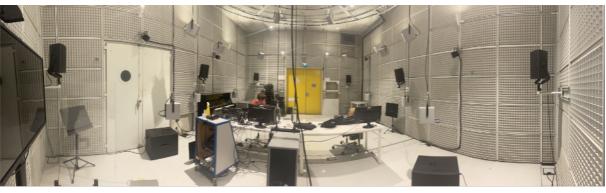

## STUDIO 1 and 2

Studio dimensions: 7.8 m (L) 6 m (1) 4.2 m (h) =  $196.56 \text{ m}_3$ 

Control room in the middle of the studio

Capacity: 13 people

# 2. Audio

Mixing desk: Yamaha QL1 Soundcard: RME Fireface 802

mini-jack 3.5 stereo to XLR allowing to plug a phone or computer into the mixing desk

6 speakers (D&B E8) + 4 Sub (Amadeus ML15) 24 speakers for ambisonic system (Amadeus PMX5)

### 4. Other

2 music stands

2 microphone stands

2 plexiglass sound barrier

2 iiyama video monitors with HDMI 1920p

1 Yamaha straight piano